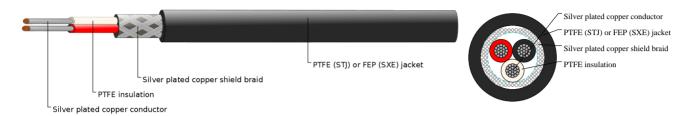

## **CABLE CONSTRUCTION**

Conductor: stranded silver plated copper(also available nickel plated copper)

Insulation: Type E extruded PTFE Insulation Wall Thickness: 0.006"

Shield: Braided silver plated copper shield (85% Coverage)

Jacket: Tape wrapped PTFE (STJ) or Extruded FEP (SXE) Jacket (White preferred)